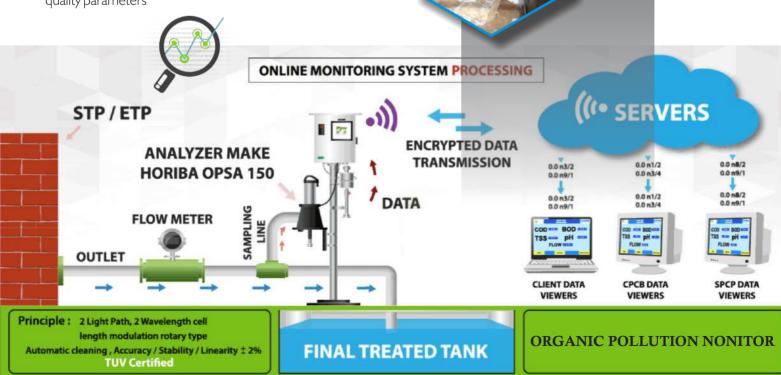

#### ONLINE CONTINUOUS EMISSION MONITORING SYSTEMS

**Shalvi Engineering** provide one stop solutions to all your environmental clearance and consent related parameters as per followed by CPCB and SPCB guidelines . Ranging from implementing Monitoring devices for STP/ETP to designing and installing STP/ETP and from renewable energy to waste management solutions you can count on us.

#### Our single configuration for BOD, COD, TSS, Ph, Flow including Data uploading includes:

- Online TOC Analyzer
- TSS sensor with analyzer
- PH sensor with Analyzer
- Flow meter
- Data Acquisition system with software
- Data uploading software from DAS/Client PC to SPCB and CPCB

The complete solution is plug and play- no cabling except for power supply to the controller is required from your end. In addition to the monitoring system, our services include online real time data transfer to **CPCB/ MPCB** through our server, if required. All data can be visualised on cloud server with real time data, historical trends, graphs, charts, data logs, excel files all available on demand.

Analogue outputs are available for connecting to your **PLC/DCS/SCADA** system, as maybe your requirement.

To cater the variegated demands of our prestigious clients, we are the prominent supplier to offer a wide range of product to our clients. Our offered product is precisely designed and using the best grade basic material and modern technology. The provided product is highly appreciated by our clients owing to its optimum strength and durability. Furthermore, to avoid any flaws, the offered product is tested by our quality controllers on various quality parameters